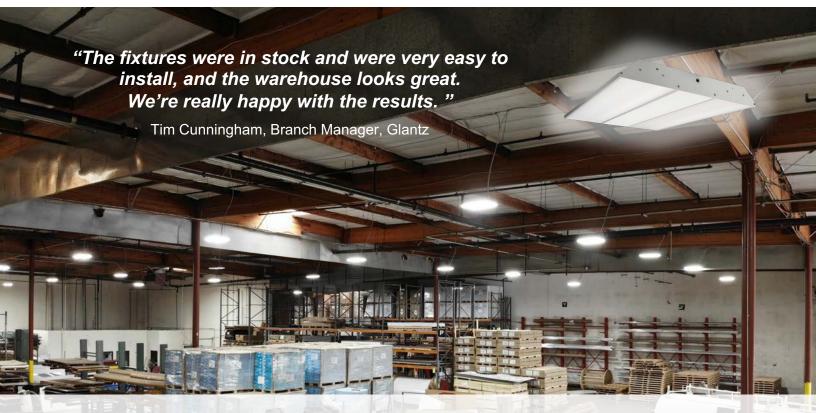

## SOLUTION

Cheyenne Property Services handles lighting upgrades for the Glantz warehouse. They replaced 54 high output T5 lay-ins with 54 LED linear high bay fixtures at 150 watts and 5000K to get a more consistent, bright light throughout the facility. T5s lose output as they age, and at a much faster pace so the use of an LED option by NaturaLED reduced the need for maintenance since the HBL comes with a 10-year limited warranty. Any dark shadows have been replaced, creating a safer, more productive working environment.

More importantly, employees and vendors who visit to the Glantz warehouse will be treated to a safe and brightly lit facility for years to come.