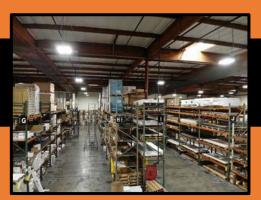

#### **OPPORTUNITY**

Founded over a century ago in 1906 when sign painting was how business owners would advertise their products and services, the Glantz company has grown in both scope and technology through the decades, and offers lighting, graphics and electronic components to meet any customer's needs. The warehouse in Brea was illuminated by T5 high output lay-ins with four fluorescent lamps which average a life span of just 20,000 hours. In a busy warehouse, better lighting to reduce shadowing helps to minimize the risk of injury and can help improve productivity. LEDs offer the best payback, longest lifespan and produce excellent light output. Maintenance costs and downtime will be significantly reduced by switching to a LED lighting solution.

#### OLD LIGHTING: T5 HO Lay-ins 4 fluorescent lamps each