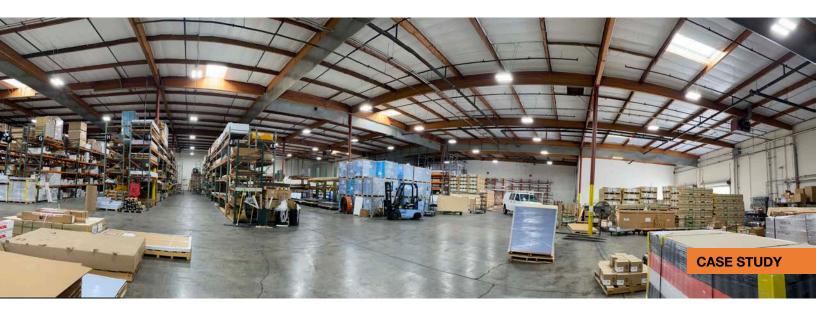

# Glantz Graphics, Lighting & Electrical Sign Supplies Warehouse, Brea, California

Lighting & sign distributor improved safety and reduced energy/maintenance costs by switching to NaturaLED lighting solutions.

#### **OPPORTUNITY**

Founded over a century ago in 1906 when sign painting was how business owners would advertise their products and services, the Glantz company has grown in both scope and technology through the decades, and offers lighting, graphics and electronic components to meet any customer's needs. The warehouse in Brea was illuminated by T5 high output lay-ins with four fluorescent lamps which average a life span of just 20,000 hours. In a busy warehouse, better lighting to reduce shadowing helps to minimize the risk of injury and can help improve productivity. LEDs offer the best payback, longest lifespan and produce excellent light output. Maintenance costs and downtime will be significantly reduced by switching to a LED lighting solution.

## SOLUTION

Cheyenne Property Services handles lighting upgrades for the Glantz warehouse. They replaced 54 high output T5 lay-ins with 54 LED linear high bay fixtures at 150 watts and 5000K to get a more consistent, bright light throughout the facility. T5s lose output as they age, and at a much faster pace so the use of an LED option by NaturaLED reduced the need for maintenance since the HBL comes with a 10-year limited warranty. Any dark shadows have been replaced, creating a safer, more productive working environment.