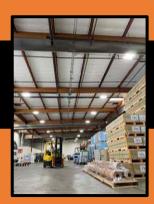

## SOLUTION

Cheyenne Property Services handles lighting upgrades for the Glantz warehouse. They replaced 54 high output T5 lay-ins with 54 LED linear high bay fixtures at 150 watts and 5000K to get a more consistent, bright light throughout the facility. T5s lose output as they age, and at a much faster pace so the use of an LED option by NaturaLED reduced the need for maintenance since the HBL comes with a 10-year limited warranty. Any dark shadows have been replaced, creating a safer, more productive working environment.

More importantly, employees and vendors who visit to the Glantz warehouse will be treated to a safe and brightly lit facility for years to come.